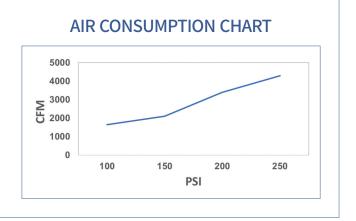

AIR CONSUMPTION CHART

## WRC210 REVERSE CIRCULATION HAMMER

| HAMMER                 | HAMMER SPECIFICATIONS |             |  |  |
|------------------------|-----------------------|-------------|--|--|
| Length (w/o drill bit) | 89"                   | 2,262 mm    |  |  |
| Outside Diameter       | 20"                   | 510 mm      |  |  |
| Weight                 | 5,482 lbs.            | 2,486 kg    |  |  |
| Hole Size              | 21" ~ 26"             | 533 ~ 660mm |  |  |
| Connection             | Several               |             |  |  |