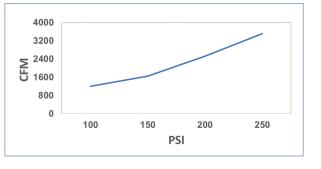

## HAMMER SPECIFICATIONS

| Length (w/o drill bit) | 91"         | 2,313 mm     |
|------------------------|-------------|--------------|
| Outside Diameter       | 15.51"      | 394 mm       |
| Weight                 | 3,042 lbs.  | 1,380 kg     |
| Hole Size              | 16" ~ 20"   | 406 ~ 508 mm |
| Connection             | 10 3/4 H RC |              |
|                        |             |              |

AIR CONSUMPTION CHART