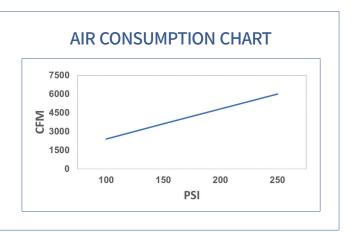

## WRC300 REVERSE CIRCULATION HAMMER

| HAMMER SPECIFICATIONS  |             |           |  |  |
|------------------------|-------------|-----------|--|--|
| Length (w/o drill bit) | 93"         | 2,360 mm  |  |  |
| Outside Diameter       | 28"         | 711 mm    |  |  |
| Weight                 | 11,583 lbs. | 5,254 kg  |  |  |
| Hole Size              | 30"~36"     | 762~914mm |  |  |
| Connection             | Several     |           |  |  |
|                        |             |           |  |  |